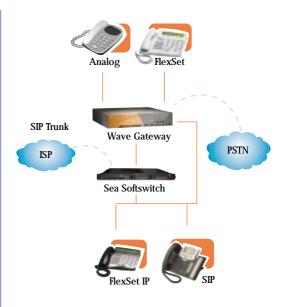

## **Applications Scenarios**

ISP/ASP

## **Office Building**

**Co-Hosted Solution** - the buzz word in telecommunications today is "hosted" solutions. One issue hosted solutions can not overcome is redundancy or latency of the last mile. The Sea Softswitch overcomes this obstacle by allowing a local processing engine to be located on the customer premise. The database for the customer is housed in the central NOC as well as on the customer premise. In case of a network failure the local Sea processing engine takes over and processes calls seamlessly.

**Standalone (SME)** - the Sea Softswitch combined with Coral Wave Gateway and/or standard SIP FXS and SIP FXO adaptors give small growing business the communication tools that are cost effective and feature rich today while providing limitless expansion for the future.

## **Wave Gateway**

The Wave Gateway is Tadiran's access hardware option for the software-based Sea Softswitch. It provides telephony connectivity or access points to integrate the IP-based softswitch with popular telephone digital circuits such as PRI, E1, and T1 as well as analog trunks and single-line analog stations. The Wave Gateway line circuits have been certified in over 40 countries world wide. The Wave Gateway can also support Tadiran digital telephones. This is a practical alternative

for existing Coral sites migrating to the Sea Softswitch or new sites where infrastructure might favor digital telephones. The Wave Gateway is a scalable solution that can utilize certain existing Coral cabinets and cards. It is also offered in a new 2U chassis.