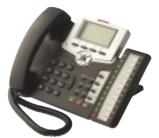

## **T200 Series IP Telephones**

The latest in Tadiran Telecom's range of advanced telephones, the T200 Series offers reliable standalone IP telephones with full functionality and excellent voice quality. Basic features include multiple call and multiple line appearance, caller ID, speed dial and call blocking, while clear LCD display and programmable keys ensure optimal ease of use. The T200 phones also include an RTP encryption feature and support Power over Ethernet (PoE) and the expansion key module.

The T200 phones can be converted from SIP to MGCP and vice versa by downloading firmware. As SIP phones, they offer all basic SIP functions such as hold, transfer and 3-way calling, plus BLF status and speed-dial keys, and provide further features via access codes. As MGCP, they support virtually all PABX features.