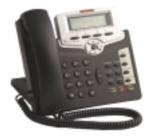

## **T200 Series IP Telephones**

The latest in Tadiran Telecom's range of advanced telephones, the T200 Series offers reliable standalone IP telephones with full functionality and excellent voice quality. Basic features include multiple call and multiple line appearance, caller ID, speed dial and call blocking, while clear LCD display and programmable keys ensure optimal ease of use. The T200 phones also include an RTP encryption feature and support Power over Ethernet (PoE) and the expansion key module.

The T200 phones can be converted from SIP to MGCP and vice versa by downloading firmware. As SIP phones, they offer all basic SIP functions such as hold, transfer and 3-way calling, plus BLF status and speed-dial keys, and provide further features via access codes. As MGCP, they support virtually all PABX features.