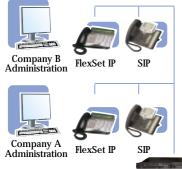

## **Closed-User Groups**

The system is designed so that everything can be departmentalized to provide a complete separation of services within a single system.

- Provides a complete virtual telephony system per group of users enabling the flexibility to share or separate resources such as attendants, circuits and other resources
- Separate management per group
- Provisions, profiles and routing rules per group
- Billing and logging can be produced per group