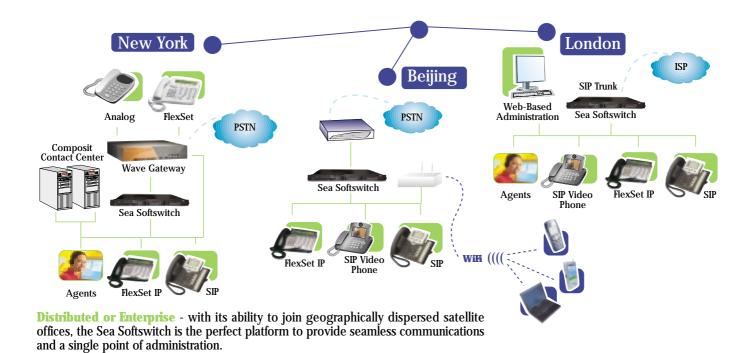

## **Applications Scenarios**

ISP/ASP

## **Office Building**

**Co-Hosted Solution** - the buzz word in telecommunications today is "hosted" solutions. One issue hosted solutions can not overcome is redundancy or latency of the last mile. The Sea Softswitch overcomes this obstacle by allowing a local processing engine to be located on the customer premise. The database for the customer is housed in the central NOC as well as on the customer premise. In case of a network failure the local Sea processing engine takes over and processes calls seamlessly.

**Standalone (SME)** - the Sea Softswitch combined with Coral Wave Gateway and/or standard SIP FXS and SIP FXO adaptors give small growing business the communication tools that are cost effective and feature rich today while providing limitless expansion for the future.

## Applications

The Sea Softswitch is essentially a communications services platform capable of providing a variety of optional applications.

- ACD agents can be located anywhere on any site without compromising the reporting mechanism
- The unified messaging system can be in one or more locations
- Flexible conferencing resources provide a combination of simultaneous 3-way conferences and large "meet me" conference bridges
- Integrated with Tadiran's Composit Contact Pro for enhanced Contact Center applications and full real-time and historical reports.

## **Wave Gateway**

The Wave Gateway is Tadiran's access hardware option for the software-based Sea Softswitch. It provides telephony connectivity or access points to integrate the IP-based softswitch with popular telephone digital circuits such as PRI, E1, and T1 as well as analog trunks and single-line analog stations. The Wave Gateway line circuits have been certified in over 40 countries world wide. The Wave Gateway can also support Tadiran digital telephones. This is a practical alternative

for existing Coral sites migrating to the Sea Softswitch or new sites where infrastructure might favor digital telephones. The Wave Gateway is a scalable solution that can utilize certain existing Coral cabinets and cards. It is also offered in a new 2U chassis.